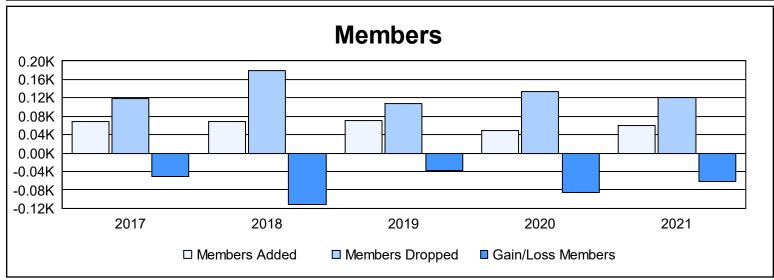

District 107 H As of June 2021 Cumulative

| Year      | New<br>Clubs | Dropped<br>Clubs | Gain/<br>Loss<br>Clubs | New<br>Members | Charter<br>Members | Reinstate<br>Members | Transfer<br>Members | Total<br>Member<br>Added | Total<br>Members<br>Dropped | Gain/<br>Loss<br>Members |
|-----------|--------------|------------------|------------------------|----------------|--------------------|----------------------|---------------------|--------------------------|-----------------------------|--------------------------|
| 2016-2017 | 0            | 0                | 0                      | 64             | 0                  | 0                    | 4                   | 68                       | 119                         | -51                      |
| 2017-2018 | 0            | 1                | -1                     | 61             | 2                  | 0                    | 6                   | 69                       | 180                         | -111                     |
| 2018-2019 | 0            | 3                | -3                     | 56             | 2                  | 2                    | 11                  | 71                       | 108                         | -37                      |
| 2019-2020 | 0            | 2                | -2                     | 44             | 0                  | 0                    | 4                   | 48                       | 133                         | -85                      |
| 2020-2021 | 0            | 2                | -2                     | 44             | 1                  | 1                    | 13                  | 59                       | 121                         | -62                      |
| Average   | 0            | 2                | -2                     | 54             | 1                  | 1                    | 8                   | 63                       | 132                         | -69                      |